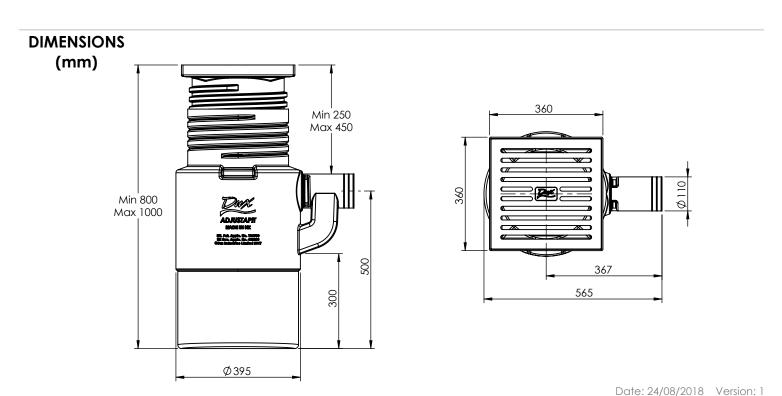

## **FEATURES**

- Square 350mm cast iron grate with 5 tonne load rating
- Square riser with 200mm of height adjustment
- Integrated external trap with 100mm outlet
- Removable outlet access plug for ease of cleaning
- Building code compliant Type-one surface water sump
- Made from UV stabilized Low Density Polyethylene
  All plastic components made in NZ
- 20 year warranty on pit & grate